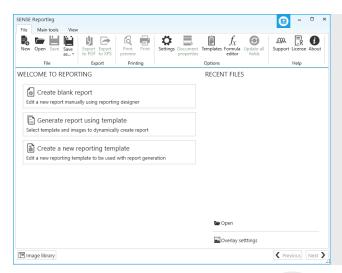

# Equipped with pre-made templates

Generate reports by using templates out of the box

## **Dynamic**

Arbitrarily modify a predefined template or create one from scratch