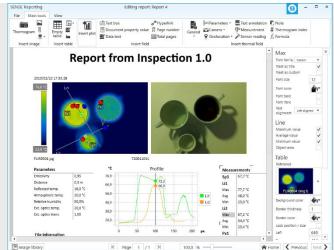

#### Profile plot

Draw configurable temperature profiles of line measurements from different thermal images

## Histogram plot

Include a histogram plot in your template from one or more thermal images at the same time

# Scale image

Separate or integrate the scale image referring to any thermogram

#### Customizable tables

Use predefined table layouts or adjust data entries to show what is needed