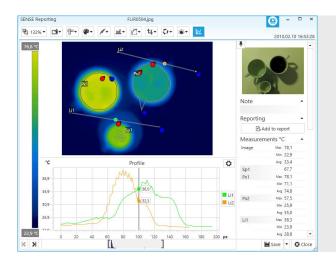

# Polygon and magic wand

Draw an arbitrary measurement

#### Coverage for isotherms and measurements

Calculate percentage of pixels within specified limits