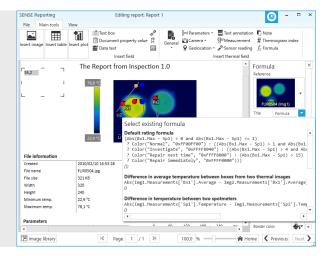

#### **Formulas**

Perform advanced calculations referencing data from one or more thermal images